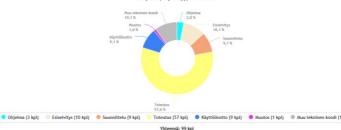

# **INNOVATION STATISTICS 2018**

132 new ideas

31 ideas went ahead to implementation

Each quarter is rewarded:

- Person who has given most ideas
- Person (manager or head of development) who has been most efficient in answering to ideas
- Person who has commented the most