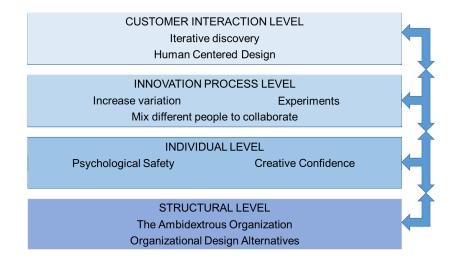

### **LEVELS OF INNOVATION**

CUSTOMER INTERACTION LEVEL

Iterative discovery

Human Centered Design

INNOVATION PROCESS LEVEL

Increase variation

Experiments

Mix different people to collaborate

INDIVIDUAL LEVEL

Psychological Safety

Creative Confidence

STRUCTURAL LEVEL

The Ambidextrous Organization

**Organizational Design Alternatives** 