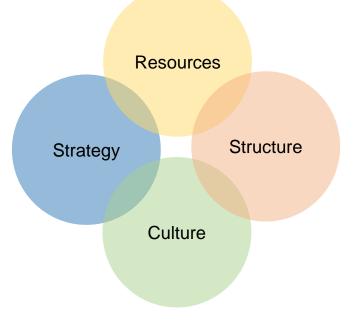

### MAIN AREAS OF INNOVATION MANAGEMENT

### RESOURCES

- People (variance, mix different people)
- Skills
- Knowledge
- Capital
  - 70-20-10

# **STRUCTURE**

- Innovation management systems
- Organisation structures
  - E.g. Ambidextrous organisation

# CULTURE

- Fast learning and testing (Fail fast)
- Willingness to develop and improve practices
- Permission to fail, because it is considered to be part of the new creation and learning (psychological safety)
- Sufficient freedom and responsibility
- Continuous improvement
- Leadership vision above

### STRATEGY

- Innovation as such is not normally the main task of a company
- Innovations should be inline with the strategy
- It is the job of management to steer innovation to those areas that are most beneficial to the organization as a whole
- Optimization and Prioritization