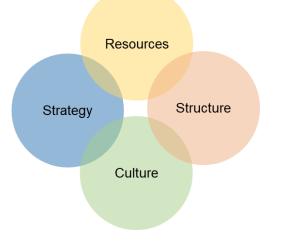

### MAIN AREAS OF INNOVATION MANAGEMENT

### RESOURCES

- People (variance, mix different people)
- Skills
- Knowledge
- Capital
  - 70-20-10

# **STRUCTURE**

- Innovation management systems
- Organisation structures
  - E.g. Ambidextrous organisation

# CULTURE

- Fast learning and testing (Fail fast)
- Willingness to develop and improve practices
- Permission to fail, because it is considered to be part of the new creation and learning (psychological safety)
- Sufficient freedom and responsibility
- Continuous improvement
- Leadership vision above

### STRATEGY

- Innovation as such is not normally the main task of a company
- Innovations should be inline with the strategy
- It is the job of management to steer innovation to those areas that are most beneficial to the organization as a whole
- Optimization and Prioritization